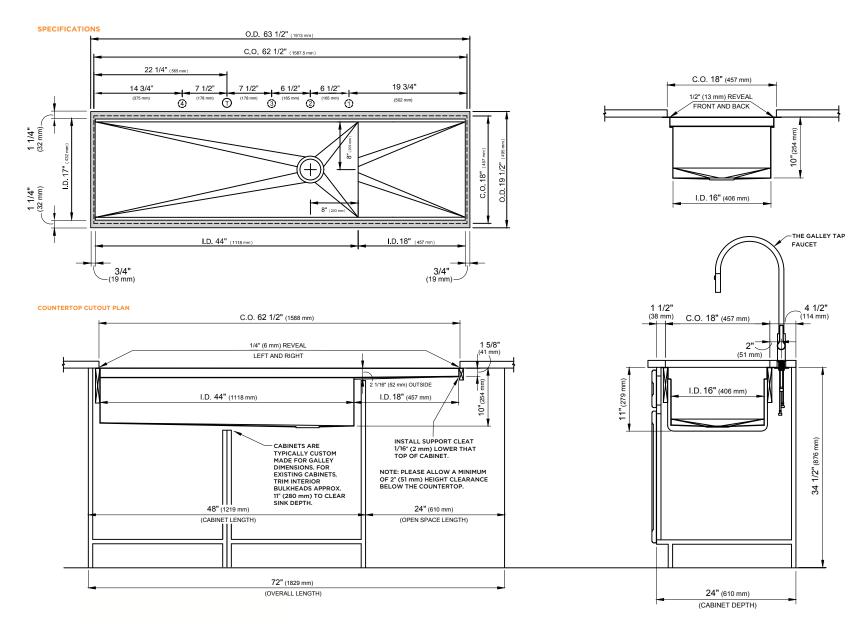

## IDEAL WORKSTATION 4 + 18" DRYDOCK™ (IWS 4S + DD18) COUNTERTOP CUTOUT & TAP SPECIFICATIONS